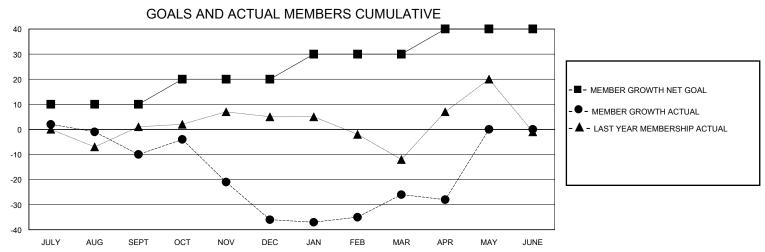

## District 5M 11

Results as of: 5/31/2020

| GMT:          |               |             | GMT CA        |                       |                         |                         |                                                    |  |
|---------------|---------------|-------------|---------------|-----------------------|-------------------------|-------------------------|----------------------------------------------------|--|
|               | Club          | s           |               | Members               |                         |                         |                                                    |  |
|               | RESULTS FOR   | R 2019-2020 |               | RESULTS FOR 2019-2020 |                         |                         |                                                    |  |
| QUARTER       | NEW CLUB GOAL | NEW CLUBS   | DROPPED CLUBS | QUARTER ME            | MBER GROWTH NET<br>GOAL | MEMBER GROWTH<br>ACTUAL | DROPPED<br>MEMBERS ACTUAL<br>(including transfers) |  |
| JULY/AUG/SEPT | 0             | 0           | 0             | JULY/AUG/SEPT         | 10                      | 18                      | 28                                                 |  |
| OCT/NOV/DEC   | 1             | 0           | 0             | OCT/NOV/DEC           | 10                      | 42                      | 59                                                 |  |
| JAN/FEB/MAR   | 0             | 0           | 0             | JAN/FEB/MAR           | 10                      | 25                      | 15                                                 |  |
| APR/MAY/JUNE  | 1             | 0           | 0             | APR/MAY/JUNE          | 10                      | 1                       | 2                                                  |  |